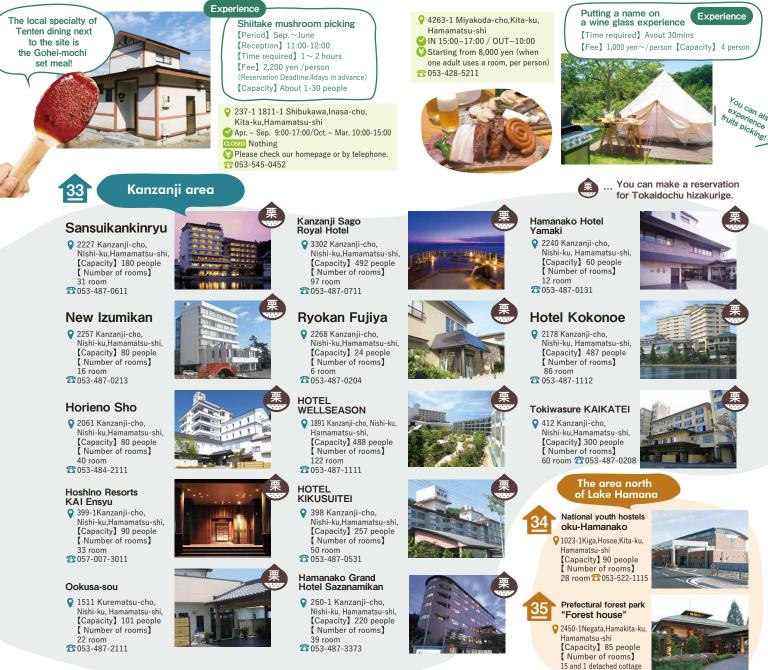

## STAY

We are waiting

for you!

365 Matoba.Inasa-cho.Kita-ku.Hamamatsu-shi

VIN 13:00~/OUT~10:00 CLOSED Irregular holidays

example) Satiety plan(with breakfast and dinner)

6,000 yen per person, 3,000 yen if you are a junior

high school student or below, Children under

three are free of charge (including tax)

[Capacity] 6 people

7 090-8673-1644

Hamamatsu Fruit Park Tokinosumika Glamping

You can enjoy luxury camping with no preparation! You can feel at ease even if you have

never been camping, since you don't have to set up a tent or prepare meals! There are a lot of activities that anyone from adults to children can enjoy such as fruit picking, wine tasting in

2 053-583-0090

a winery or taking a bath in a high concentration carbonated spring.

Farm-inn log house "Akira"

0

Experience

## Tenten-go Shibukawa

30

Tenten-go Shibukawa is located in the middle of Japan. It is a campsite which is in a rich natural environment and is surrounded by the mountains of Lake Oku-Hamana. There is a caravan site and a free tent (for motorcycles). The cottages are fully airconditioned, so you can enjoy them as if staying in a condominium. In spring and summer, you can also enjoy nature by playing in the pristine river or on our authentic bike trial course.