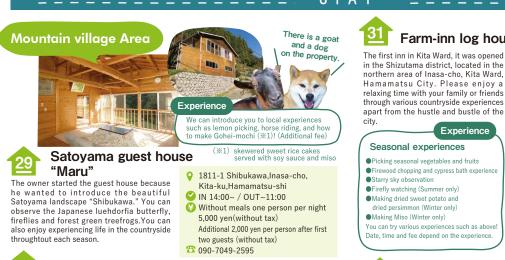

## STAY

We are waiting

for you!

365 Matoba.Inasa-cho.Kita-ku.Hamamatsu-shi

VIN 13:00~/OUT~10:00 CLOSED Irregular holidays

example) Satiety plan(with breakfast and dinner)

6,000 yen per person, 3,000 yen if you are a junior

high school student or below, Children under

three are free of charge (including tax)

[Capacity] 6 people

7 090-8673-1644

Hamamatsu Fruit Park Tokinosumika Glamping

You can enjoy luxury camping with no preparation! You can feel at ease even if you have

never been camping, since you don't have to set up a tent or prepare meals! There are a lot of activities that anyone from adults to children can enjoy such as fruit picking, wine tasting in

2 053-583-0090

a winery or taking a bath in a high concentration carbonated spring.

Farm-inn log house "Akira"

0

Experience

## Tenten-go Shibukawa

30

Tenten-go Shibukawa is located in the middle of Japan. It is a campsite which is in a rich natural environment and is surrounded by the mountains of Lake Oku-Hamana. There is a caravan site and a free tent (for motorcycles). The cottages are fully airconditioned, so you can enjoy them as if staying in a condominium. In spring and summer, you can also enjoy nature by playing in the pristine river or on our authentic bike trial course.